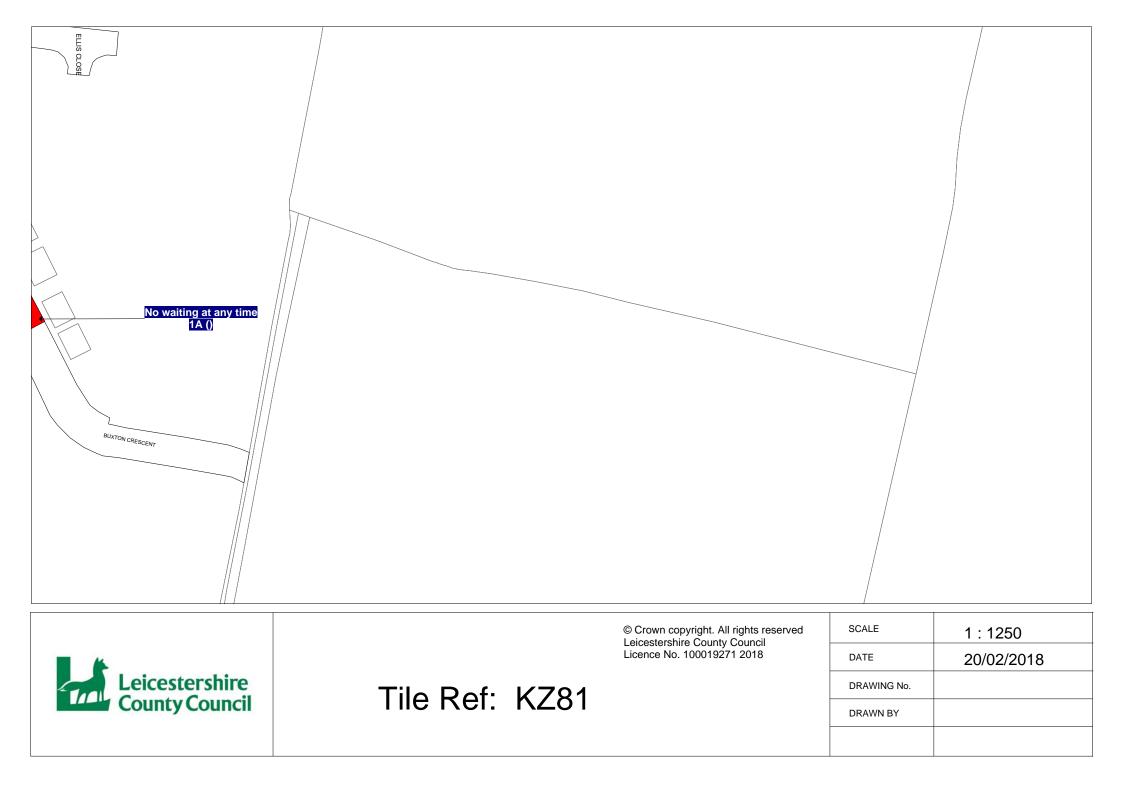

#### FIRST SCHEDULE Plan(s) to be amended

KZ80 – Broughton Astley KZ81 – Broughton Astley LA80 – Broughton Astley LA81 – Broughton Astley

#### SECOND SCHEDULE New Plan(s)

KZ80 – Broughton Astley KZ81 – Broughton Astley LA80 – Broughton Astley LA81 – Broughton Astley

)

THE COMMON SEAL of THE LEICESTERSHIRE COUNTY COUNCIL was hereunto affixed this twenty third day of May 2018 in the presence of