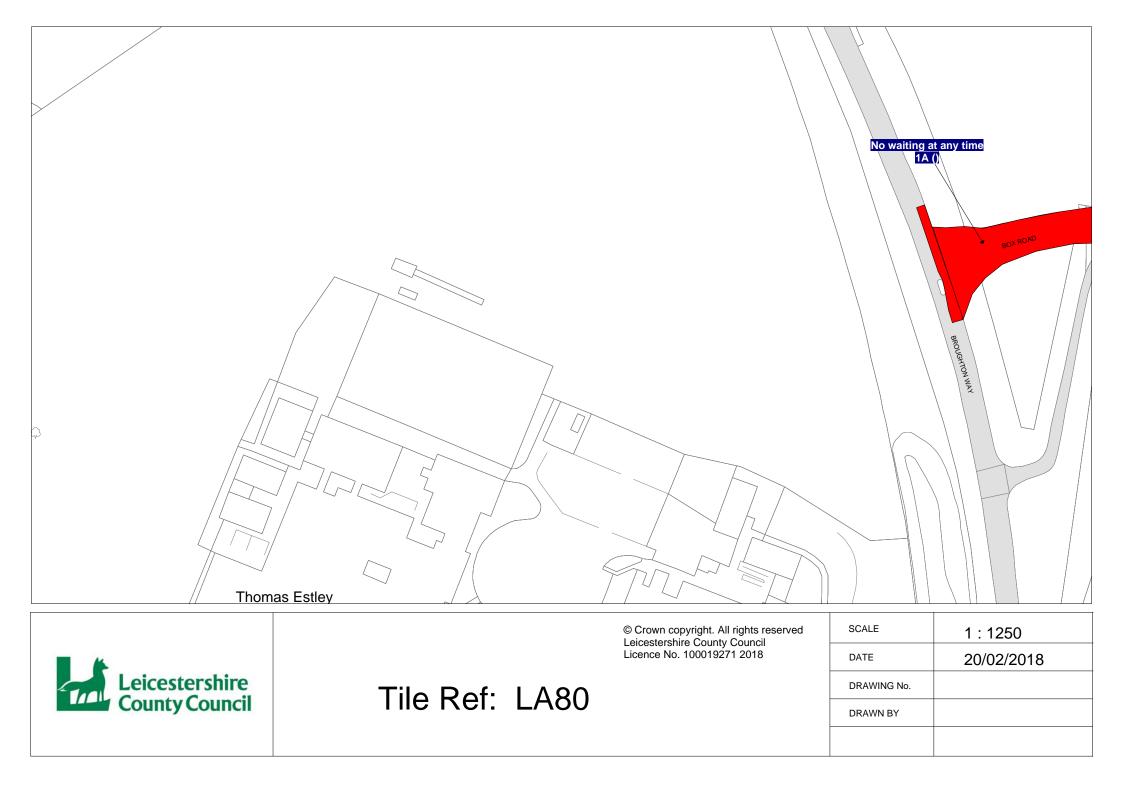

#### FIRST SCHEDULE Plan(s) to be amended

KZ80 – Broughton Astley KZ81 – Broughton Astley LA80 – Broughton Astley LA81 – Broughton Astley

#### SECOND SCHEDULE New Plan(s)

KZ80 – Broughton Astley KZ81 – Broughton Astley LA80 – Broughton Astley LA81 – Broughton Astley

)

THE COMMON SEAL of THE LEICESTERSHIRE COUNTY COUNCIL was hereunto affixed this twenty third day of May 2018 in the presence of