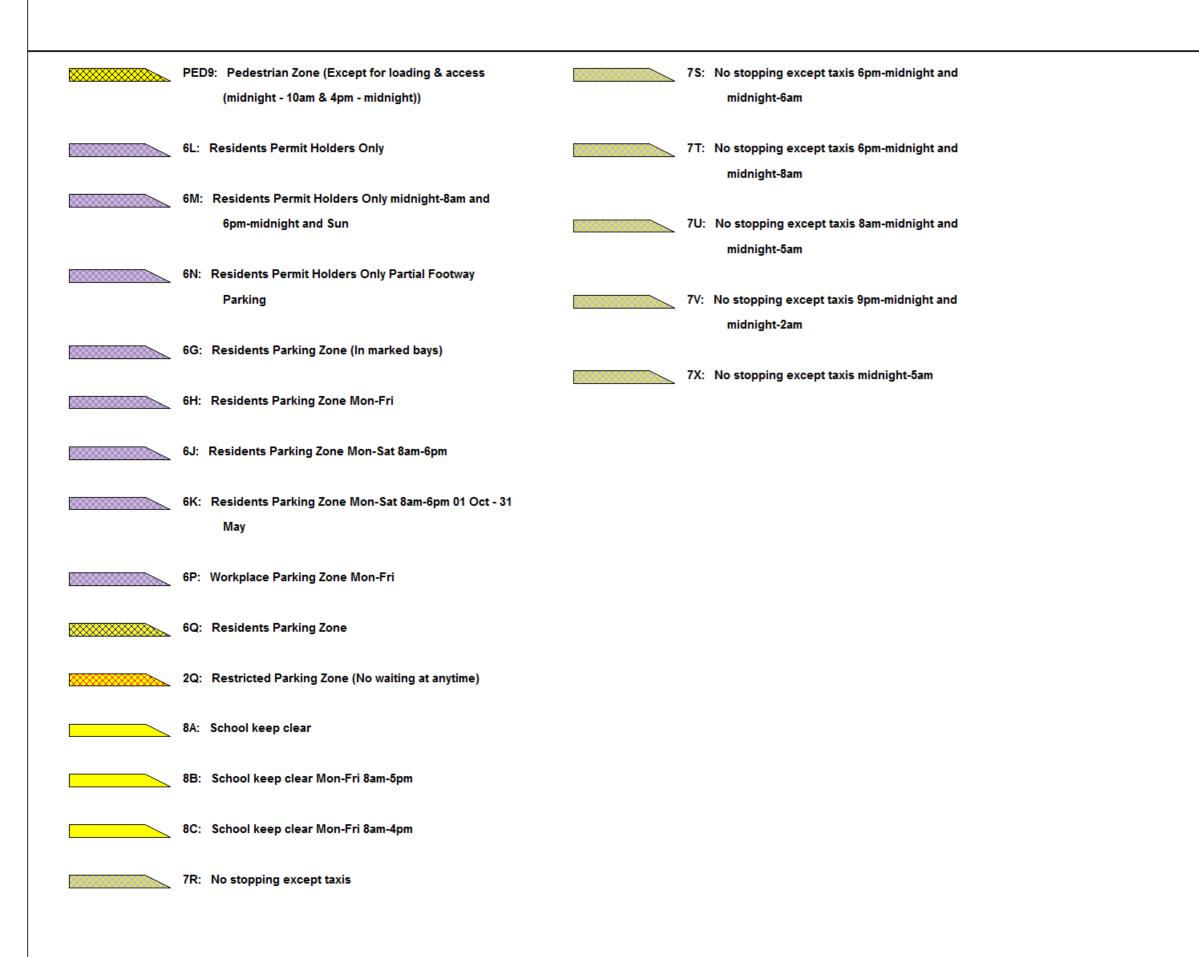

### DATE: 14/02/2018

Page 2 of 4

- 7P: Loading Only Mon-Fri 10am-4pm
- 7Q: Loading Only Mon-Sat 8am-6pm
- 7W: Goods vehicles loading only 30 minutes no return for 30 mins Mon-Sat 9am-3pm
- 7Y: Loading Only 30 minutes no return for 30 minutes 6am-6pm
- 7Z: Loading Only 30 minutes no return for 30 minutes Mon-Sat 9am-3pm
- MR607: Loading Only Mon-Fri 10am-4pm / No waiting / No Loading Mon-Fri midnight-10am and 4pm-midnight and Sat Sun
- MR576: No stopping except taxis 6pm-midnight and midnight-6am / Loading Only 6am-6pm
- MR579: No stopping except taxis 8am-midnight and midnight-5am / Loading Only 5am-8am
- MR602: No stopping except taxis 6pm-midnight and midnight-8am / Goods vehicles loading only Mon-Sat 8am-6pm
- MR608: No stopping except taxis 6pm-midnight and midnight-6am / Goods vehicles loading only 6am-6pm
- MR625: Loading Only 30 minutes no return for 30 minutes 6am-6pm / No stopping except taxis 6pm-midnight and midnight-6am

### DATE: 14/02/2018

Page 3 of 4

- 9B: Parking Place Solo Motorcycles
- 9C: Parking Place Partial Footway Parking
- MR593: Pedestrian & Cycle Zone Sun Wed & Fri midnight-10am and 4pm-midnight and Thurs & Sat midnight-2am and 8pm-midnight (Except for loading) / Pedestrian Zone Sun - Wed & Fri 10am-4pm and Thurs & S 2am-8pm
- PED1: Pedestrian & Cycle Zone (Except for access to off street premises)
- PED2: Pedestrian & Cycle Zone
- PED3: Pedestrian & Cycle Zone (Except for loading)
- PED4: Pedestrian Zone Sun Wed & Fri 10am-4pm and Thurs & Sat 2am-8pm
- PED5: Pedestrian & Cycle Zone Sun Wed & Fri midnight-10am and 4pm-midnight and Thurs & Sat midnight-2am and 8pm-midnight (Except for loading)
- PED6: Pedestrian & Cycle Zone (Except for loading (midnight - 10am & 4pm - midnight))
- PED7: Pedestrian Zone (Except for loading by permit holders (midnight - 10am & 4pm - midnight))
- PED8: Pedestrian Zone (Except for loading (midnight -10am & 4pm - midnight))