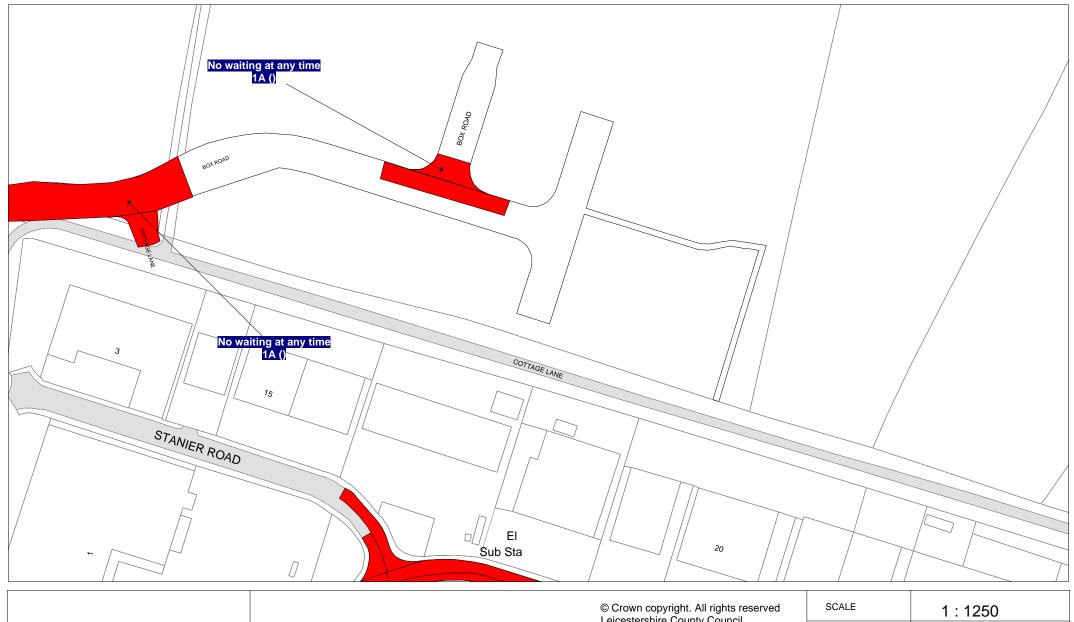

#### FIRST SCHEDULE Plan(s) to be amended

KZ80 – Broughton Astley KZ81 – Broughton Astley LA80 – Broughton Astley LA81 – Broughton Astley

#### SECOND SCHEDULE New Plan(s)

KZ80 – Broughton Astley KZ81 – Broughton Astley LA80 – Broughton Astley LA81 – Broughton Astley

)

THE COMMON SEAL of THE LEICESTERSHIRE COUNTY COUNCIL was hereunto affixed this twenty third day of May 2018 in the presence of