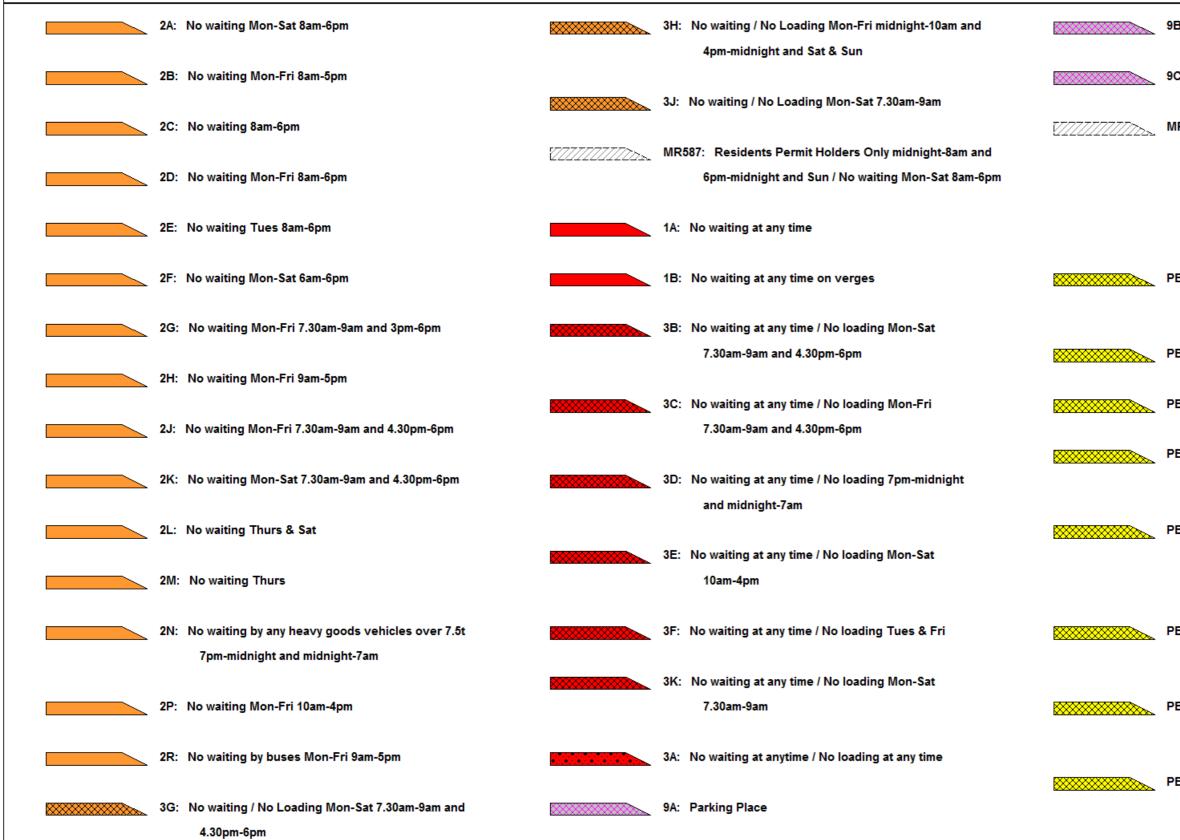

|   |         | 4X: | Limited waiting 2 hours no return within 1 hour            | <i></i>                                | MR5  | 06: Limited waiting 1 hour no return within 1 hour      |                                              | 7P: |
|---|---------|-----|------------------------------------------------------------|----------------------------------------|------|---------------------------------------------------------|----------------------------------------------|-----|
|   |         |     | Mon-Fri 8am-6pm Partial Footway Parking                    |                                        |      | Fri-Weds 8am-6pm / No waiting Thurs                     |                                              |     |
|   |         |     |                                                            |                                        |      |                                                         |                                              | 7Q: |
|   |         | 4Y: | Limited waiting 1 hour no return within 1 hour             | V///////////////////////////////////// | MR5  | 63: Limited waiting 2 hours no return within 1 hour     |                                              |     |
|   |         |     | Mon-Sat 3pm-6pm                                            |                                        |      | Mon-Sat 9am-4.30pm / No waiting / No Loading Mon-Sat    |                                              | 7W: |
|   |         |     |                                                            |                                        |      | 7.30am-9am and 4.30pm-6pm                               |                                              |     |
|   |         | 6A: | Limited waiting 1 hour no return within 1 hour             |                                        |      |                                                         |                                              |     |
|   |         |     | Mon-Sat 8am-6pm 01 Oct - 31 May except resident's parking  | <i></i>                                | MR6  | 10: Limited waiting 1 hour no return within 1 hour      |                                              | 7Y: |
|   |         |     | permit holders                                             |                                        |      | Mon-Sat 8am-6pm / No stopping except taxis 6pm-midnight |                                              |     |
|   |         |     |                                                            |                                        |      | and midnight-8am                                        |                                              |     |
|   |         | 6B: | Limited waiting 1 hour no return within 1 hour             |                                        |      |                                                         |                                              | 7Z: |
|   |         |     | Mon-Sat 8am-6pm except resident's parking permit holders   |                                        | 70.  | Goods vehicles loading only 6am-6pm                     |                                              |     |
|   |         |     | Mon-Sat dam-opin except resident's parking permit holders  |                                        | 10.  | Goods venicies loading only bain-opin                   |                                              |     |
|   |         | 6C: | Limited waiting 2 hours no return within 1 hour            |                                        | 7E:  | Goods vehicles loading only Mon-Sat 6am-6pm             | 8777777777777                                | MR  |
|   |         |     | Mon-Sat 8am-6pm 01 Oct - 31 May except resident's parking  |                                        |      |                                                         | <u></u>                                      |     |
|   |         |     |                                                            |                                        | 75.  | Coode ushisles leading only Man Sat Sam fam             |                                              |     |
|   |         |     | permit holders                                             |                                        | /F:  | Goods vehicles loading only Mon-Sat 8am-6pm             |                                              |     |
|   |         | 6D: | Limited waiting 2 hours no return within 1 hour            |                                        | 7G:  | Loading Only 30 mins no return for 1 hour Mon-Sat       | 7777777777777                                | MR  |
|   |         |     | Mon-Sat 8am-6pm except resident's parking permit holders   |                                        |      | 8am-6pm                                                 | <u></u>                                      |     |
|   |         |     | Mon-Sat Jain-Opin except resident's parking permit holders |                                        |      | oam-opin                                                |                                              |     |
|   |         | 6E: | Limited waiting 20 mins no return within 3 hours           |                                        | 7H:  | Loading Only 30 minutes no return for 30 minutes        | 777777777777                                 | MR  |
|   |         |     | Mon-Sat 8am-6pm except resident's parking permit holders   |                                        |      |                                                         | ~~~~~~~~~~~~~~~~~~~~~~~~~~~~~~~~~~~~~~~      |     |
|   |         |     |                                                            |                                        | 7.I· | Loading Only 30 minutes no return for 30 minutes        |                                              |     |
|   |         | CE. | Limited waiting 30 mins no return within 1 hour            |                                        |      | 8am-6pm                                                 |                                              |     |
|   |         | 01. |                                                            |                                        |      | oam-opm                                                 | <u> ////////////////////////////////////</u> | MR  |
|   |         |     | Mon-Fri 9am-4pm except resident's parking permit holders   |                                        |      |                                                         |                                              |     |
|   |         |     |                                                            |                                        | /K:  | Loading Only 4pm-midnight and midnight-10am             |                                              |     |
|   | <i></i> | MR  | 616: Limited waiting 1 hour no return within 1 hour        |                                        |      |                                                         |                                              |     |
|   |         |     | Mon-Sat 3pm-6pm / Goods vehicles loading only 30 minutes   |                                        | 7L:  | Loading Only 5am-8am                                    | V/////////////////////////////////////       | MR  |
|   |         |     | no return for 30 mins Mon-Sat 9am-3pm                      |                                        |      |                                                         |                                              |     |
|   |         |     |                                                            |                                        | 7M:  | Loading Only 6am-6pm                                    |                                              |     |
|   | <i></i> | MR  | 623: Loading Only 30 minutes no return for 30 minutes      |                                        |      |                                                         |                                              | MR  |
|   |         |     | Mon-Sat 9am-3pm / Limited waiting 1 hour no return within  |                                        | 7N:  | Loading Only at any time                                |                                              |     |
|   |         |     | 1 hour Mon-Sat 3pm-6pm                                     |                                        |      |                                                         |                                              |     |
| 1 |         |     | · · ·                                                      |                                        |      |                                                         |                                              |     |

### DATE: 14/02/2018

Page 2 of 4

- 7P: Loading Only Mon-Fri 10am-4pm
- 7Q: Loading Only Mon-Sat 8am-6pm
- 7W: Goods vehicles loading only 30 minutes no return for 30 mins Mon-Sat 9am-3pm
- 7Y: Loading Only 30 minutes no return for 30 minutes 6am-6pm
- 7Z: Loading Only 30 minutes no return for 30 minutes Mon-Sat 9am-3pm
- MR607: Loading Only Mon-Fri 10am-4pm / No waiting / No Loading Mon-Fri midnight-10am and 4pm-midnight and Sat Sun
- MR576: No stopping except taxis 6pm-midnight and midnight-6am / Loading Only 6am-6pm
- MR579: No stopping except taxis 8am-midnight and midnight-5am / Loading Only 5am-8am
- MR602: No stopping except taxis 6pm-midnight and midnight-8am / Goods vehicles loading only Mon-Sat 8am-6pm
- MR608: No stopping except taxis 6pm-midnight and midnight-6am / Goods vehicles loading only 6am-6pm
- MR625: Loading Only 30 minutes no return for 30 minutes 6am-6pm / No stopping except taxis 6pm-midnight and midnight-6am

### DATE: 14/02/2018

Page 3 of 4

- 9B: Parking Place Solo Motorcycles
- 9C: Parking Place Partial Footway Parking
- MR593: Pedestrian & Cycle Zone Sun Wed & Fri midnight-10am and 4pm-midnight and Thurs & Sat midnight-2am and 8pm-midnight (Except for loading) / Pedestrian Zone Sun - Wed & Fri 10am-4pm and Thurs & S 2am-8pm
- PED1: Pedestrian & Cycle Zone (Except for access to off street premises)
- PED2: Pedestrian & Cycle Zone
- PED3: Pedestrian & Cycle Zone (Except for loading)
- PED4: Pedestrian Zone Sun Wed & Fri 10am-4pm and Thurs & Sat 2am-8pm
- PED5: Pedestrian & Cycle Zone Sun Wed & Fri midnight-10am and 4pm-midnight and Thurs & Sat midnight-2am and 8pm-midnight (Except for loading)
- PED6: Pedestrian & Cycle Zone (Except for loading (midnight - 10am & 4pm - midnight))
- PED7: Pedestrian Zone (Except for loading by permit holders (midnight - 10am & 4pm - midnight))
- PED8: Pedestrian Zone (Except for loading (midnight -10am & 4pm - midnight))