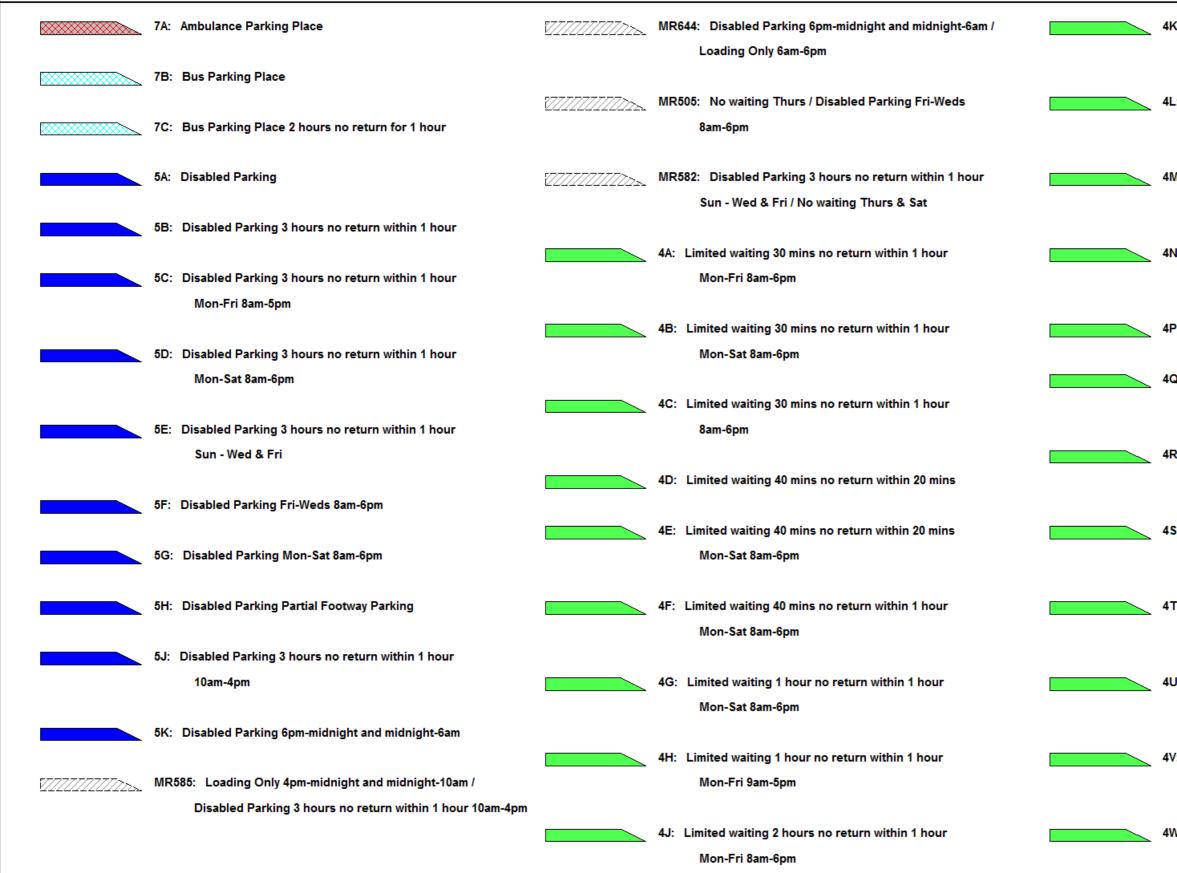

#### Page 1 of 4

- 4K: Limited waiting 1 hour no return within 1 hour Fri-Weds 8am-6pm
- 4L: Limited waiting 2 hours no return within 1 hour Mon-Fri 8am-5pm
- 4M: Limited waiting 1 hour no return within 1 hour Mon-Fri 8am-5pm
- 4N: Limited waiting 2 hours no return within 1 hour 8am-6pm
- 4P: Limited waiting 4 hours no return for 12 hours
- 4Q: Limited waiting 2 hours no return within 1 hour Mon-Fri 9am-5pm
- 4R: Limited waiting 1 hour no return within 1 hour Mon-Fri 8am-6pm
- 4S: Limited waiting 1 hour no return within 1 hour 8am-6pm
- 4T: Limited waiting 30 mins no return within 30 mins Mon-Sat 8am-6pm
- 4U: Limited waiting 2 hours no return within 1 hour Mon-Sat 9am-4.30pm
- 4V: Limited waiting 2 hours no return within 1 hour Mon-Sat 8am-6pm
- 4W: Limited waiting 30 mins no return within 30 mins Mon-Sat 8am-6pm Partial Footway Parking

|   |         | 4X: | Limited waiting 2 hours no return within 1 hour            | <i></i>                                | MR5  | 06: Limited waiting 1 hour no return within 1 hour      |                                              | 7P: |
|---|---------|-----|------------------------------------------------------------|----------------------------------------|------|---------------------------------------------------------|----------------------------------------------|-----|
|   |         |     | Mon-Fri 8am-6pm Partial Footway Parking                    |                                        |      | Fri-Weds 8am-6pm / No waiting Thurs                     |                                              |     |
|   |         |     |                                                            |                                        |      |                                                         |                                              | 7Q: |
|   |         | 4Y: | Limited waiting 1 hour no return within 1 hour             | V///////////////////////////////////// | MR5  | 63: Limited waiting 2 hours no return within 1 hour     |                                              |     |
|   |         |     | Mon-Sat 3pm-6pm                                            |                                        |      | Mon-Sat 9am-4.30pm / No waiting / No Loading Mon-Sat    |                                              | 7W: |
|   |         |     |                                                            |                                        |      | 7.30am-9am and 4.30pm-6pm                               |                                              |     |
|   |         | 6A: | Limited waiting 1 hour no return within 1 hour             |                                        |      |                                                         |                                              |     |
|   |         |     | Mon-Sat 8am-6pm 01 Oct - 31 May except resident's parking  | <i></i>                                | MR6  | 10: Limited waiting 1 hour no return within 1 hour      |                                              | 7Y: |
|   |         |     | permit holders                                             |                                        |      | Mon-Sat 8am-6pm / No stopping except taxis 6pm-midnight |                                              |     |
|   |         |     |                                                            |                                        |      | and midnight-8am                                        |                                              |     |
|   |         | 6B: | Limited waiting 1 hour no return within 1 hour             |                                        |      |                                                         |                                              | 7Z: |
|   |         |     | Mon-Sat 8am-6pm except resident's parking permit holders   |                                        | 70.  | Goods vehicles loading only 6am-6pm                     |                                              |     |
|   |         |     | Mon-Sat dam-opin except resident's parking permit holders  |                                        | 10.  | Goods venicies loading only bain-opin                   |                                              |     |
|   |         | 6C: | Limited waiting 2 hours no return within 1 hour            |                                        | 7E:  | Goods vehicles loading only Mon-Sat 6am-6pm             | 8777777777777                                | MR  |
|   |         |     | Mon-Sat 8am-6pm 01 Oct - 31 May except resident's parking  |                                        |      |                                                         | <u></u>                                      |     |
|   |         |     |                                                            |                                        | 75.  | Coode ushisles leading only Man Sat Sam fam             |                                              |     |
|   |         |     | permit holders                                             |                                        | /F:  | Goods vehicles loading only Mon-Sat 8am-6pm             |                                              |     |
|   |         | 6D: | Limited waiting 2 hours no return within 1 hour            |                                        | 7G:  | Loading Only 30 mins no return for 1 hour Mon-Sat       | 7777777777777                                | MR  |
|   |         |     | Mon-Sat 8am-6pm except resident's parking permit holders   |                                        |      | 8am-6pm                                                 | <u></u>                                      |     |
|   |         |     | Mon-Sat Jain-Opin except resident's parking permit holders |                                        |      | oam-opin                                                |                                              |     |
|   |         | 6E: | Limited waiting 20 mins no return within 3 hours           |                                        | 7H:  | Loading Only 30 minutes no return for 30 minutes        | 777777777777                                 | MR  |
|   |         |     | Mon-Sat 8am-6pm except resident's parking permit holders   |                                        |      |                                                         | ~~~~~~~~~~~~~~~~~~~~~~~~~~~~~~~~~~~~~~~      |     |
|   |         |     |                                                            |                                        | 7.I· | Loading Only 30 minutes no return for 30 minutes        |                                              |     |
|   |         | CE. | Limited waiting 30 mins no return within 1 hour            |                                        |      | 8am-6pm                                                 |                                              |     |
|   |         | 01. |                                                            |                                        |      | oam-opm                                                 | <u> ////////////////////////////////////</u> | MR  |
|   |         |     | Mon-Fri 9am-4pm except resident's parking permit holders   |                                        |      |                                                         |                                              |     |
|   |         |     |                                                            |                                        | /K:  | Loading Only 4pm-midnight and midnight-10am             |                                              |     |
|   | <i></i> | MR  | 616: Limited waiting 1 hour no return within 1 hour        |                                        |      |                                                         |                                              |     |
|   |         |     | Mon-Sat 3pm-6pm / Goods vehicles loading only 30 minutes   |                                        | 7L:  | Loading Only 5am-8am                                    | V/////////////////////////////////////       | MR  |
|   |         |     | no return for 30 mins Mon-Sat 9am-3pm                      |                                        |      |                                                         |                                              |     |
|   |         |     |                                                            |                                        | 7M:  | Loading Only 6am-6pm                                    |                                              |     |
|   | <i></i> | MR  | 623: Loading Only 30 minutes no return for 30 minutes      |                                        |      |                                                         |                                              | MR  |
|   |         |     | Mon-Sat 9am-3pm / Limited waiting 1 hour no return within  |                                        | 7N:  | Loading Only at any time                                |                                              |     |
|   |         |     | 1 hour Mon-Sat 3pm-6pm                                     |                                        |      |                                                         |                                              |     |
| 1 |         |     | · · ·                                                      |                                        |      |                                                         |                                              |     |